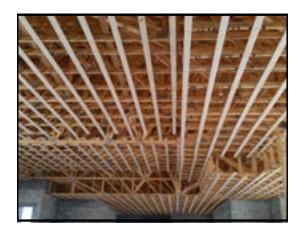

### CEILING STRIPPING VS. WOOD FRAMING

To get a smoother finish on our drywall and a more level ceiling finish, we install 1" x 3" ceiling stripping along roof framing.