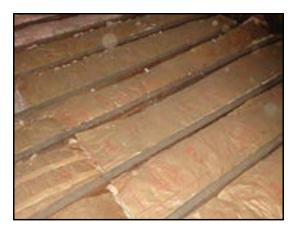

#### SPRAY FOAM INSULATION

Fi-Foil insulation is applied to interior of block walls, while lcynene®

(an open cell spray foam insulation) is applied to the underside of the roof deck.

This creates a low humidity environment by completely insulating the attic.