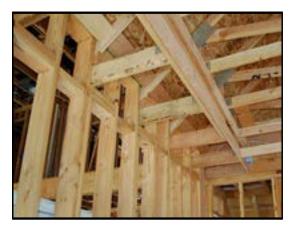

### CEILING STRIPPING VS. WOOD FRAMING

To get a smoother finish on our drywall and a more level ceiling finish, we install 1" x 3" ceiling stripping along roof framing.