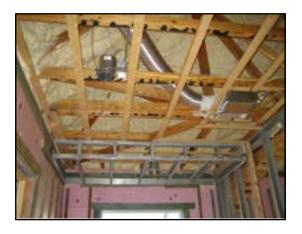

### CEILING STRIPPING VS. WOOD FRAMING

To get a smoother finish on our drywall and a more level ceiling finish, we install 1" x 3" ceiling stripping along roof framing.

## "Other Contractors"

ROLL DOWN SCREENS AND SHUTTERS

We provide framed shutter boxes that conceal the equipment and tracks within the structure. This provides a clean look, with an aluminum louvered access panels for easy maintenance.