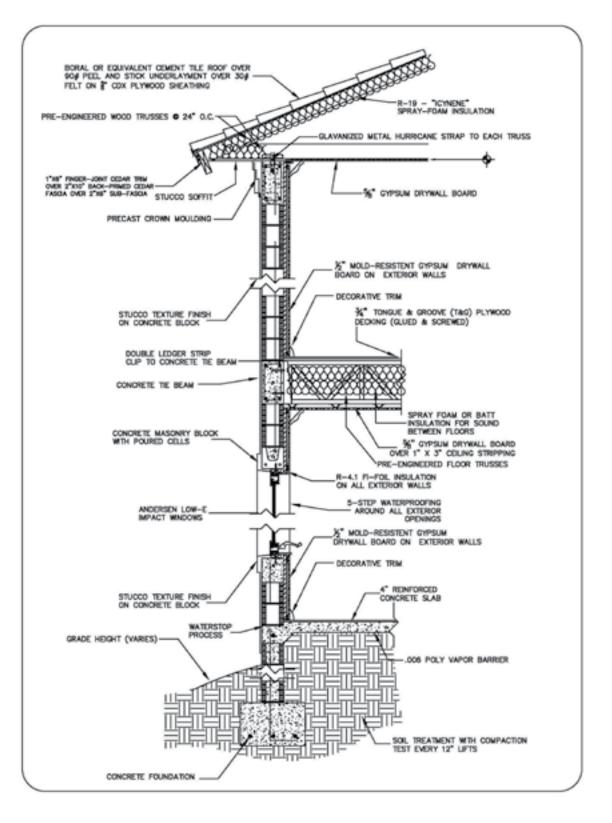

## THE ANATOMY OF A MCGARVEY CUSTOM HOME

McGarvey Custom Homes uses cast concrete for trimming your home. Foam trim cannot withstand storms, pressure washing and wood pecker damage.

"Other Contractors"

WATERPROOFING

McGarvey Custom Homes uses their own five-step waterproofing, and sealing process, and test all exterior window and door openings with water pressure and mark "OK" at each location for seal of approval.

#### Mold - Resistant Drywall

McGarvey Custom Homes provides mold-resistant drywall on the interior side of the perimeter concrete masonry walls.

#### SPRAY FOAM INSULATION

Fi-Foil insulation is applied to interior of block walls, while lcynene®

(an open cell spray foam insulation) is applied to the underside of the roof deck.

This creates a low humidity environment by completely insulating the attic.

### CEILING STRIPPING VS. WOOD FRAMING

To get a smoother finish on our drywall and a more level ceiling finish, we install 1" x 3" ceiling stripping along roof framing.